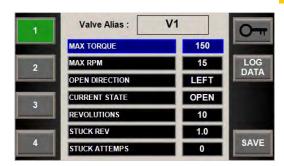

## HOW IT WORKS

- Data is fully exportable in .csv format.
- Patented integrated GPS.
- IMS Software powers the Valve Star, utilizing a full version of Windows software, which allows for more detailed and faster collection and reporting capabilities.
- Optional Valve Star Auto, intelligent hands free valve exercising. Maintains manual control functionality Essential in an emergency or computer failure!
- IMS can be configured for Fire Flow Testing, Unidirectional Flushing, and C Factor Testing.