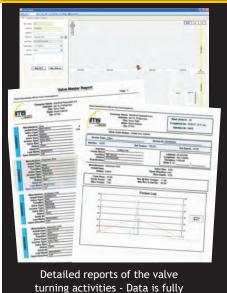

exportable to .csv files.

HURCOTECH.COM

Comprehensive data collection on critical assets of valves are collected by the Valve Star, which utilizes IMS to provide unmatched reporting capabilities. Easy and intuitive, the Valve Star takes the burden of data collection off of your field crew. Your crews focus on exercising valves and the Valve Star and IMS do the rest.

## HOW IT WORKS

- Data is fully exportable in .csv format.
- Patented integrated GPS.
- IMS Software powers the Valve Star, utilizing a full version of Windows software, which allows for more detailed and faster collection and reporting capabilities.
- Optional Valve Star Auto, intelligent hands free valve exercising. Maintains manual control functionality Essential in an emergency or computer failure!
- IMS can be configured for Fire Flow Testing, Unidirectional Flushing, and C Factor Testing.