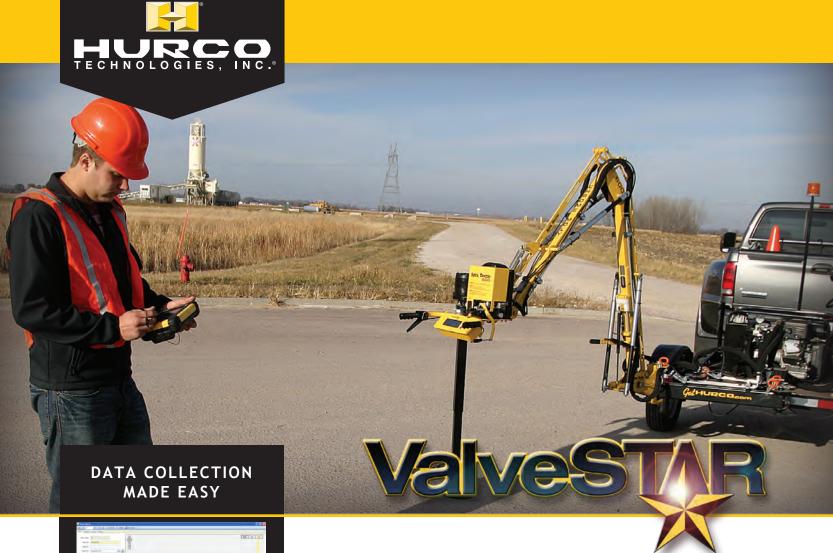

exportable to .csv files.

HURCOTECH.COM

Comprehensive data collection on critical assets of valves are collected by the Valve Star, which utilizes IMS to provide unmatched reporting capabilities. Easy and intuitive, the Valve Star takes the burden of data collection off of your field crew. Your crews focus on exercising valves and the Valve Star and IMS do the rest.

## HOW IT WORKS

- Data is fully exportable in .csv format.
- Patented integrated GPS.
- IMS Software powers the Valve Star, utilizing a full version of Windows software, which allows for more detailed and faster collection and reporting capabilities.
- Optional Valve Star Auto, intelligent hands free valve exercising. Maintains manual control functionality Essential in an emergency or computer failure!
- IMS can be configured for Fire Flow Testing, Unidirectional Flushing, and C Factor Testing.