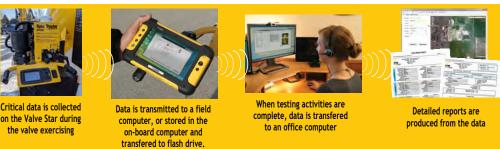

exportable to .csv files.

HURCOTECH.COM

Comprehensive data collection on critical assets of valves are collected by the Valve Star, which utilizes IMS to provide unmatched reporting capabilities. Easy and intuitive, the Valve Star takes the burden of data collection off of your field crew. Your crews focus on exercising valves and the Valve Star and IMS do the rest.

## HOW IT WORKS

- Data is fully exportable in .csv format.
- Patented integrated GPS.
- IMS Software powers the Valve Star, utilizing a full version of Windows software, which allows for more detailed and faster collection and reporting capabilities.
- Optional Valve Star Auto, intelligent hands free valve exercising. Maintains manual control functionality Essential in an emergency or computer failure!
- IMS can be configured for Fire Flow Testing, Unidirectional Flushing, and C Factor Testing.